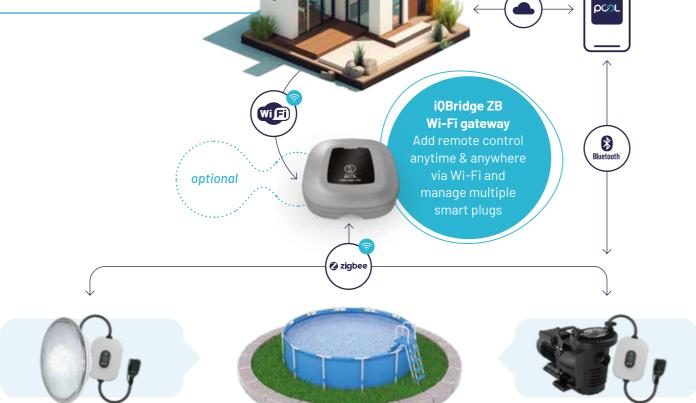

## Did you know?

Bring remote control of your Smart Plug(s) over Wi-Fi with the optional **iQBridge ZB** gateway.

Anytime & anywhere control over Wi-Fi

Control of multiple Smart Plugs

Energy consumption history